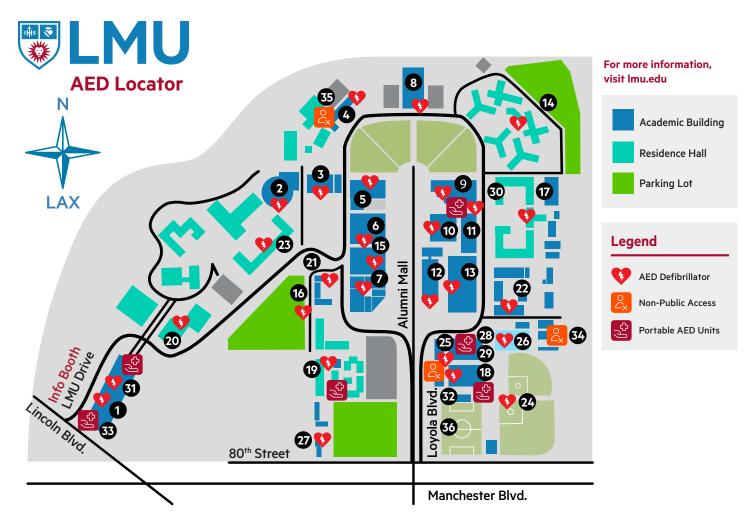

## **Public Access Defibrillator**

- University Hall
  Two on every floor (B and C Pod)
- William H. Hannon Library Lobby Lobby, west wall
- Hilton Center
  First floor, center atrium
- **Xavier Hall**First floor, near elevator
- 5 St. Robert's Hall First floor, elevator
- Von der Ahe Building
  Ground floor, near elevator
- Burns Fine Art Center
  Dunning Courtyard, west wall
- 8 Sacred Heart Chapel Basement, east wall
- 9 Malone Student Center Ground floor, north wall
- Foley Building
  First floor, south wall
- Foley Annex
  Exterior, north wall
- Seaver Science Hall
  First floor, near elevator
- Life Sciences Building
  First floor, near elevator
- Founders Pavilion
  Exterior, west wall

- Communication Arts
  First floor, south wall
- Leavey Field
  Exterior, middle elevator bank
- Doheny Hall
  Exterior, north east wall
- Gersten Pavilion
  Lobby, north wall
- 19 Hannon Loft Exterior, west wall
- Leavey 6 Apartments
  Exterior, north east wall
- Leavey Hall
  Exterior, north wall
- Pereira Hall South
  Exterior, north wall
- Rains Hall
  Exterior, west wall
- Page Stadium
  Exterior, near concession stand
- Burns Recreation Center Lobby, east wall
- Burns Recreation Center Pool
  North wall
- Children's Center

## Portable, Non-Public

- AED EMT Cart
  (1 AED)
- Health Center
  (2 AEDs)
- Public Safety Vehicle
  (3 AEDs)
- Parking Vehicle (UHall P1, middle of building)
  (1 AED)
- Gersten Pavilion Training Room
  (2 AEDs)
- University Hall AFROTC Office (1 AED)

## **Non-Public AED**

- Facilities Management FM Yard, north wall
- Jesuit Community
  Arrupe house, near kitchen
- 36 Lions Athletic Center
  Weight Room