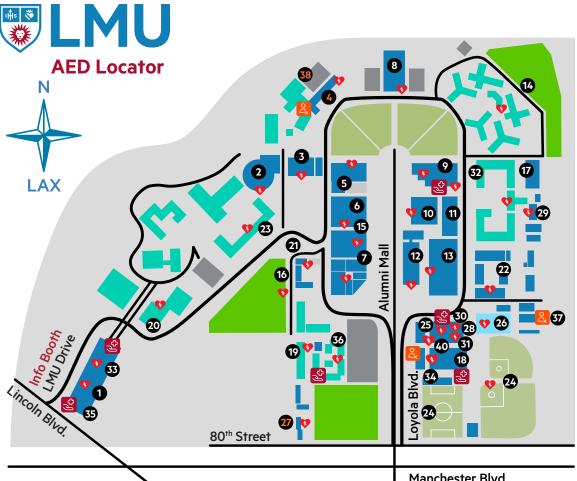

## Legend

**AED Defibrillator** 

Non-Public Access

Portable AED Units

Manchester Blvd.

## **Public Access Defibrillator**

- **University Hall** Two on every floor (B and C Pod)
- William H. Hannon Library Lobby Lobby, west wall
- **Hilton Center** First floor, center atrium
- Xavier Hall First floor, near elevator
- St. Robert's Hall First floor, elevator
- Von der Ahe Building Ground floor, near elevator
- **Burns Fine Art Center** Dunning Courtyard, west wall
- Sacred Heart Chapel Basement, east wall
- **Malone Student Center** Ground floor, north wall
- **Foley Building** First floor, south wall
- Foley Annex Exterior, north wall
- Seaver Science Hall First floor, near elevator
- **Life Sciences Building** First floor, near elevator
- **Founders Pavilion** Exterior, west wall

- **Communication Arts** First floor, south wall
- **Leavey Field** Exterior, middle elevator bank
- **Doheny Hall** Exterior, north east wall
- **Gersten Pavilion** Lobby, north wall
- **Hannon Loft** Exterior, west wall
- Leavey 6 Apartments Exterior, north east wall
- Leavey Hall Exterior, north wall
- Pereira Hall South Exterior, north wall
- Rains Hall Exterior, west wall
- Page Stadium Exterior, near concession stand
- **Burns Recreation Center** Lobby, east wall
- 26 **Burns Recreation Center** Pool North wall
- Children's Center kitchen
- **Burns Recreation Center** 2nd Floor, near Burns Back Court
- North Hall Exterior, near entrance

## Portable, Non-Public

- 30 AED EMT Cart (1 AED)
- Health Center (2 AEDs)
- Public Safety Vehicle (4 AEDs)
- Parking Vehicle (UHall P1, middle of building) (1 AED)
- **Gersten Pavilion Training Room** (3 AEDs)
- **University Hall AFROTC Office** 35 (1 AED)
- Leavey Center (1 AED)

## **Non-Public AED**

- **Facilities Management** FM Yard, north wall
- **Jesuit Community** Arrupe house, near kitchen
- **Lions Athletic Center** Weight Room
- **Burns Recreation Center** Athletic Trainer Room